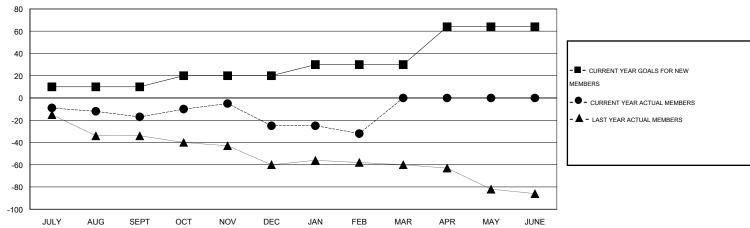

#### GOALS AND ACTUAL MEMBERS CUMULATIVE

| DROPPED CLUBS: 0  DROPPED MEMBERS |         | 21 CLUBS OF 45 ADDED 1 OR MORE<br>NEW MEMBERS | GENDER DISTRIBU<br>MALE<br>FEMALE | TION<br>859 (77.04%)<br>256 (22.96%) |     |
|-----------------------------------|---------|-----------------------------------------------|-----------------------------------|--------------------------------------|-----|
| DECEASED                          | 15<br>0 | CLICK HERE FOR HEALTH                         | FAMILY UNIT MEMBERS               |                                      | 195 |
| CLUB CANCELLED OTHER              | 63      | ASSESSMENT DATA                               | HEAD OF HOUSEHOLD                 |                                      | 97  |
| TOTAL                             | 78      |                                               | NON-HEAD OF HOUSEHOL              | 98                                   |     |